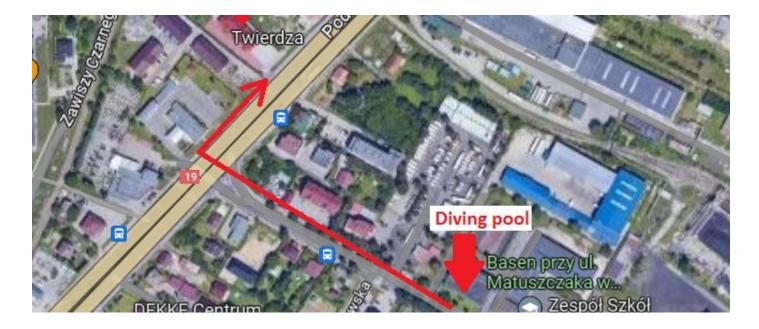

### **PREZYDENCKI HOTEL – DIVING POOL**

To get from the Prezydencki Hotel to the Diving pool (approx. 4km), you need to take a bus number 43 from the bus stop named Rejtana / Kopisto 07 to the Podkarpacka / Matuszczaka 04 stop, then cross the street and walk about 300m to get to the pool.

### **DIVING POOL – TWIERDZA HOTEL**

To get from the Diving Pool to the Twierdza Hotel, you have to turn right, walk about 250m. Hotel is located across the street.