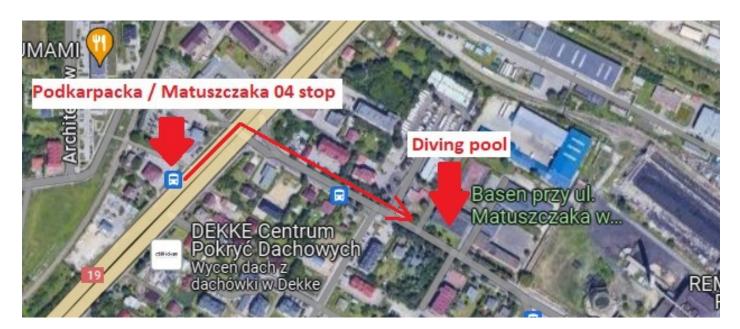

### **PREZYDENCKI HOTEL – DIVING POOL**

To get from the Prezydencki Hotel to the Diving pool (approx. 4km), you need to take a bus number 43 from the bus stop named Rejtana / Kopisto 07 to the Podkarpacka / Matuszczaka 04 stop, then cross the street and walk about 300m to get to the pool.