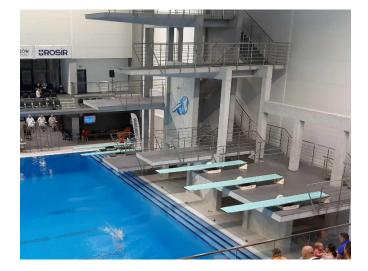

### **VENUE PHOTOS**

#### **Pool specification:**

- dimensions: 29 x 25 meters
- depth: 5 meters
- springboards: 2 x 1 m, 3 x 3m
- platforms: 1m, 3m, 5m, 7,5m, 10m
- springboards and platforms location: all on the same side of the pool
- recording equipment with TV screens