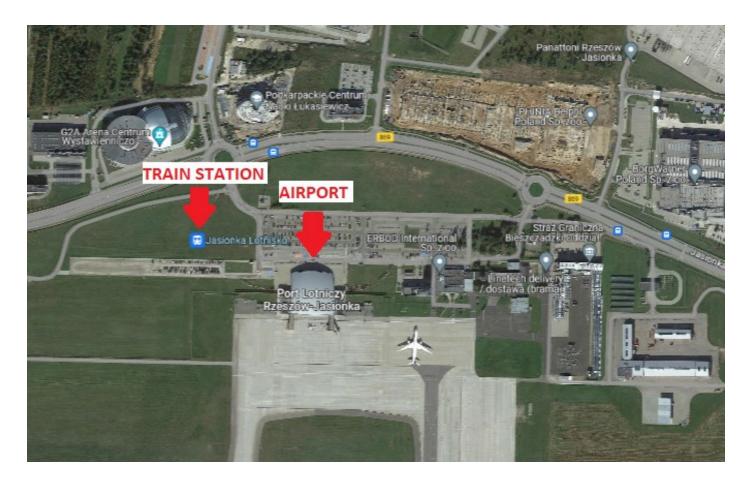

### **JASIONKA AIRPORT - RZESZÓW MAIN STATION**

To get from the Jasionka airport to the Rzeszów main station ("Rzeszów Główny"), you need to take a train POLRE-GIO from train station ("Jasionka Lotnisko"). It is located on the left from the airport building, near the Terminal (next to the P2/P3 parking). The distance is approx. 11km and train trip takes around 20 minutes.