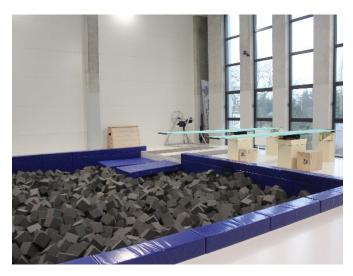

### **VENUE PHOTOS**

#### Warm-up Area (dry-land):

- springboards into the dry pool
- springboards onto the mats
- trampolines
- mats
- pits
- area for physiotherapy
- recording equipment with TV screenss