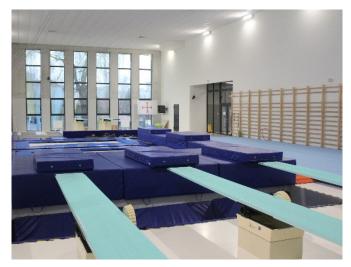

#### Warm-up Area (dry-land):

- springboards into the dry pool
- springboards onto the mats
- trampolines
- mats
- pits
- area for physiotherapy
- recording equipment with TV screenss

### **VENUE PHOTOS**