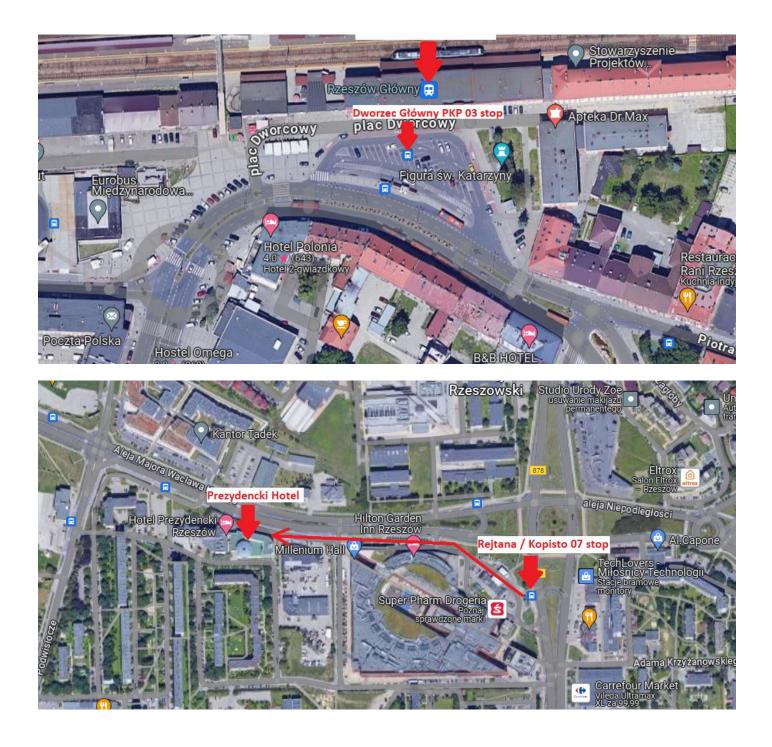

### **RZESZÓW MAIN STATION – PREZYDENCKI HOTEL**

To get from the main station to the Prezydencki hotel (approx. 2,5km), you need to take a bus 0B from the bus stop named Dworzec Główny PKP 03 (bus stop is located right in front of the station) to the Rejtana / Kopisto 07 bus stop (journey takes around 15-20 minutes), then turn left and walk about 400m to get to the Hotel.

### **PREZYDENCKI HOTEL – DIVING POOL**

To get from the Prezydencki Hotel to the Diving pool (approx. 4km), you need to take a bus number 43 from the bus stop named Rejtana / Kopisto 07 to the Podkarpacka / Matuszczaka 04 stop, then cross the street and walk about 300m to get to the pool.