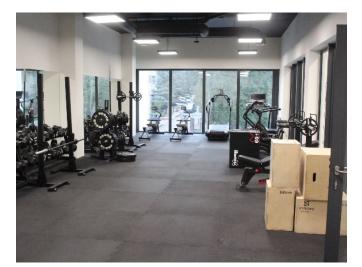

35-083 Rzeszów, Poland

The pool was opened in December of 2022 and was set up in accordance with the requirements of World Aquatics. It allows to organize international diving competitions and national team trainings for individual and synchronised diving.

#### **VENUE SPECIFICATION**

#### **Pool specification:**

- dimensions: 29 x 25 meters
- depth: 5 meters
- springboards: 2 x 1 m, 3 x 3m
- platforms: 1m, 3m, 5m, 7,5m, 10m
- springboards and platforms location: all on the same side of the pool
- recording equipment with TV screens

#### Warm-up Area (dry-land):

- springboards into the dry pool
- springboards onto the mats
- trampolines
- mats
- pits
- area for physiotherapy
- recording equipment with TV screenss

#### Other:

- Jacuzzi
- Sauna
- Gym



### **VENUE PHOTOS**















### ACCOMODATION

It is recommended for teams to accommodate at the Prezydencki Hotel. See the offer below. Accommodation Form should be sent by email to Competition Manager according to the date shown in the "Key dates" table (chapter 1.1.). For the Accommodation Form see Appendix 4.

#### **PREZYDENCKI HOTEL**

The Prezydencki Hotel is a 3-star hotel located in the city center within a 10-minute walk of the Rzeszów Old Town Square. Hotel offers 24-hour front desk, all rooms are spacious, classically decorated and in pastel colors. Hotel is located approx. 4 km from the Diving Pool. For more information see website: https://hoteleprezydenckie.pl/.

Price: 370 PLN / person / night (lunch at Twierdza Hotel included)

#### **Price includes:**

- breakfast open buffet
- lunch soup and m