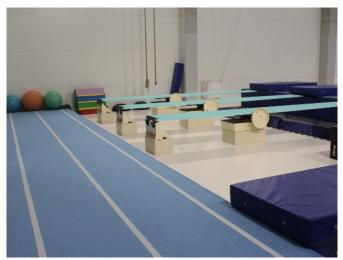

#### Warm-up Area (dry-land):

- springboards into the dry pool
- springboards onto the mats
- trampolines
- mats
- pits
- area for physiotherapy
- recording equipment with TV screenss

### **VENUE PHOTOS**