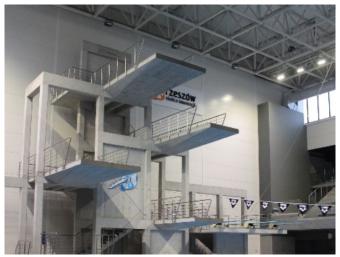

### **VENUE PHOTOS**

#### Warm-up Area (dry-land):

- springboards into the dry pool
- springboards onto the mats
- trampolines
- mats
- pits
- area for physiotherapy
- recording equipment with TV screenss